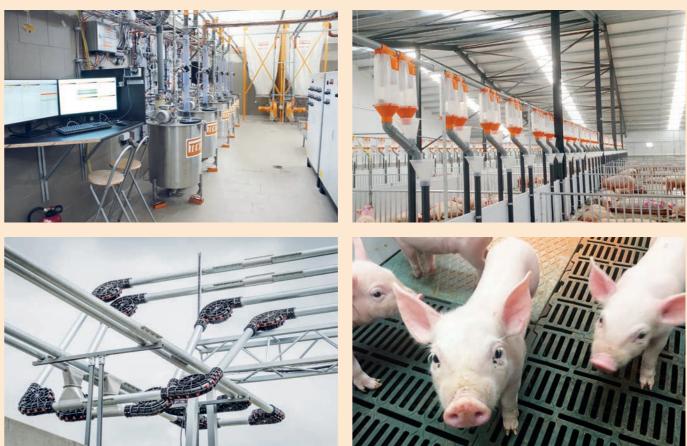

A fully automatic feeding system that supplies individual single feeding places or long troughs with individually mixed batches of dry or liquid feed via a pneumatic AIRFEED conveyor system. An automatic diverter valve transports the feed individually to each pig or to groups of pigs at high speed.

Advantages: absolutely no hygiene problems, feeding accurate to the gram, only 1 highly efficient feeding system for all animal categories, easy to maintain.

Best efficiency for professional livestock. TEWE supplies the professional and fully automatic individual feeding for sows or group housing according to their needs. The System can feed both dry or liquid. The software controller runs mixture for each feeding place. The controller is

dosing the exact measured quantities from single components into the weighing mixer to prepare the precise and individual mixtures.

12:56:01

TEWE supplies all manual up to fully automatic types of software controls for feeding technology. The hard and software is designed and manufactured by TEWE in Germany. The system is robust, durable and easy to operate. The controller meets the requirements to all climatic environments.

The system can be extended for the recognition of the ear tags of each single pig.

pipes, silo connection, safety sensor, inspection pipe, telescopic outlet and