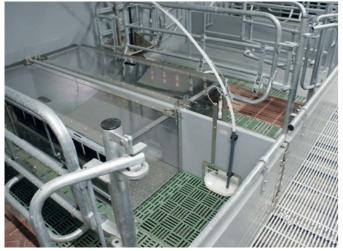

A fully automatic feeding system that supplies individual single feeding places or long troughs with individually mixed batches of dry or liquid feed via a pneumatic AIRFEED conveyor system. An automatic diverter valve transports the feed individually to each pig or to groups of pigs at high speed.

Advantages: absolutely no hygiene problems, feeding accurate to the gram, only 1 highly efficient feeding system for all animal categories, easy to maintain.

Best efficiency for professional livestock. TEWE supplies the professional and fully automatic individual feeding for sows or group housing according to their needs. The System can feed both dry or liquid. The software controller runs mixture for each feeding place. The controller is