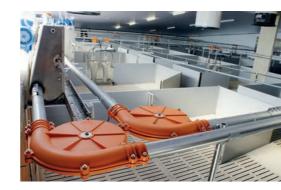

## SIMPLE!

- Manual operations
- Automatic processes
- Individual monitoring

TEWE supplies the entire dry feeding equipment for manual or fully automatic operation. The construction of the surface-hardened chain is hard-wearing and robust. The feeding system is easy to assemble and maintain. The TEWE scope of supply includes feeding machine, deflection corners,

T- and Y-double valves. The control software is available in all languages and can easily be extended with additional functions, such as monitoring and documentation.