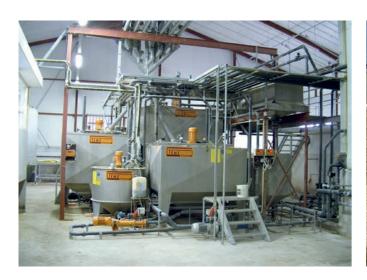

### LIQUID FEEDING

Advantages: quick weight increase due to high feed consumption especially in piglets, minimal feed losses, better feed digestion, increased vitality and health status.

TEWE looks back on 40 years of know-how in Germany, Denmark, Scandinavia, Netherlands, China, Japan, Australia. With TEWE you are economically on the safe side. The liquid feeding system is efficient, with high feeding accuracy and compliance with the highest hygiene standards.