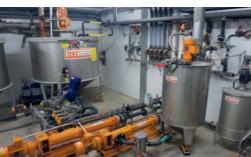

### LIQUID FEEDING

Advantages: quick weight increase due to high feed consumption especially in piglets, minimal feed losses, better feed digestion, increased vitality and health status.

TEWE looks back on 40 years of know-how in Germany, Denmark, Scandinavia, Netherlands, China, Japan, Australia. With TEWE you are economically on the safe side. The liquid feeding system is efficient, with high feeding accuracy and compliance with the highest hygiene standards.

Advantages: absolutely no hygiene problems, feeding accurate to the gram, only 1 highly efficient feeding system for all animal categories, easy to maintain.

Best efficiency for professional livestock. TEWE supplies the professional and fully automatic individual feeding for sows or group housing according to their needs. The System can feed both dry or liquid. The software controller runs mixture for each feeding place. The controller is

dosing the exact measured quantities from single components into the weighing mixer to prepare the precise and individual mixtures.

12:56:01

TEWE supplies all manual up to fully automatic types of software controls for feeding technology. The hard and software is designed and manufactured by TEWE in Germany. The system is robust, durable and easy to operate. The controller meets the requirements to all climatic environments.