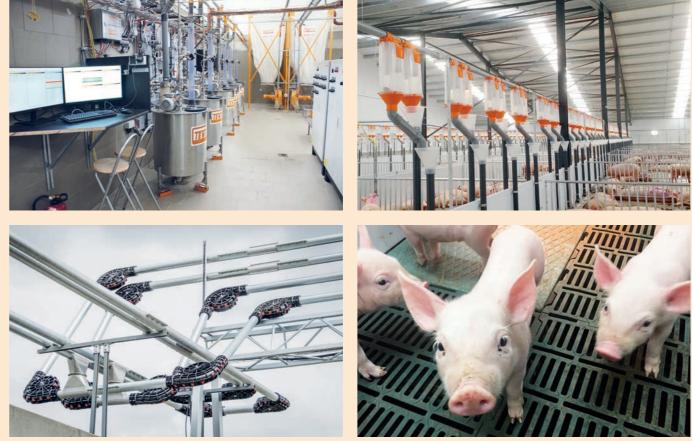

A fully automatic feeding system that supplies individual single feeding places or long troughs with individually mixed batches of dry or liquid feed via a pneumatic AIRFEED conveyor system. An automatic diverter valve transports the feed individually to each pig or to groups of pigs at high speed.

Advantages: absolutely no hygiene problems, feeding accurate to the gram, only 1 highly efficient feeding system for all animal categories, easy to maintain.

Best efficiency for professional livestock. TEWE supplies the professional and fully automatic individual feeding for sows or group housing according to their needs. The System can feed both dry or liquid. The software controller runs mixture for each feeding place. The controller is

dosing the exact measured quantities from single components into the weighing mixer to prepare the precise and individual mixtures.

12:56:01

TEWE supplies all manual up to fully automatic types of software controls for feeding technology. The hard and software is designed and manufactured by TEWE in Germany. The system is robust, durable and easy to operate. The controller meets the requirements to all climatic environments.

The system can be extended for the recognition of the ear tags of each single pig.

pipes, silo connection, safety sensor, inspection pipe, telescopic outlet and