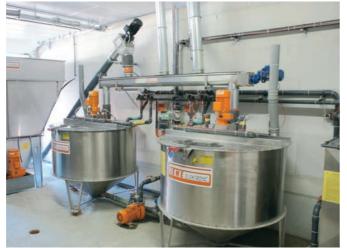

### LIQUID FEEDING

Advantages: quick weight increase due to high feed consumption especially in piglets, minimal feed losses, better feed digestion, increased vitality and health status.

TEWE looks back on 40 years of know-how in Germany, Denmark, Scandinavia, Netherlands, China, Japan, Australia. With TEWE you are economically on the safe side. The liquid feeding system is efficient, with high feeding accuracy and compliance with the highest hygiene standards.