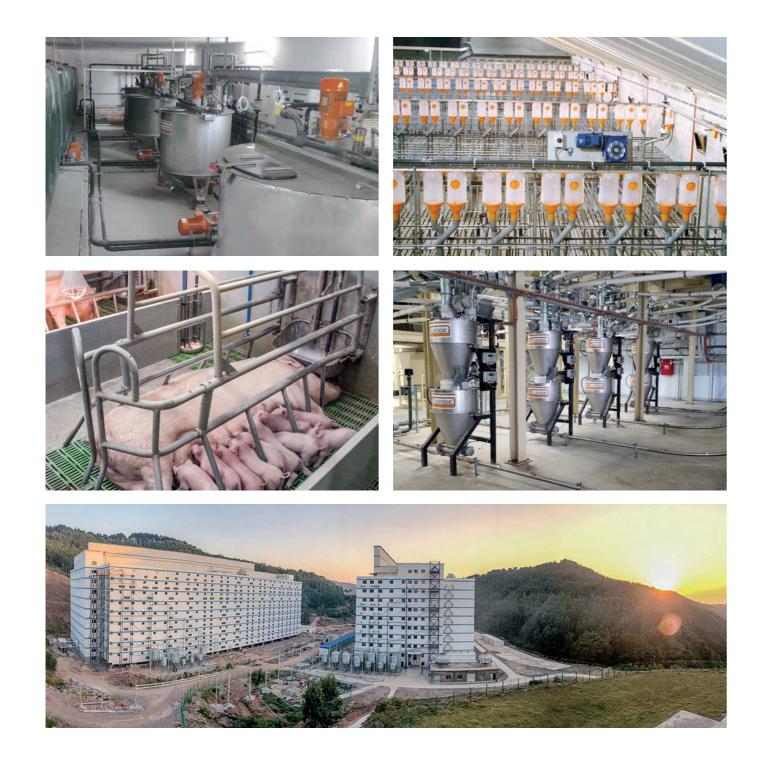

### LIQUID FEEDING

Advantages: quick weight increase due to high feed consumption especially in piglets, minimal feed losses, better feed digestion, increased vitality and health status.

TEWE looks back on 40 years of know-how in Germany, Denmark, Scandinavia, Netherlands, China, Japan, Australia. With TEWE you are economically on the safe side. The liquid feeding system is efficient, with high feeding accuracy and compliance with the highest hygiene standards.

### **COMBINED FEEDING – DRY & LIQUID**

The future of successful pig feeding! Most experienced and efficient pig producers in Europe rely on the combined feeding technology for optimally matched dry and liquid feeding.

A fully automatic feeding system that supplies individual single feeding places or long troughs with individually mixed batches of dry or liquid feed via a pneumatic AIRFEED conveyor system. An automatic diverter valve transports the feed individually to each pig or to groups of pigs at high speed.

Advantages: absolutely no hygiene problems, feeding accurate to the gram, only 1 highly efficient feeding system for all animal categories, easy to maintain.

Best efficiency for professional livestock. TEWE supplies the professional and fully automatic individual feeding for sows or group housing according to their needs. The System can feed both dry or liquid. The software controller runs mixture for each feeding place. The controller is

dosing the exact measured quantities from single components into the weighing mixer to prepare the precise and individual mixtures.

12:56:01

TEWE supplies all manual up to fully automatic types of software controls for feeding technology. The hard and software is designed and manufactured by TEWE in Germany. The system is robust, durable and easy to operate. The controller meets the requirements to all climatic environments.

The system can be extended for the recognition of the ear tags of each single pig.

pipes, silo connection, safety sensor, inspection pipe, telescopic outlet and

#### **INDIVIDUAL FEEDING**

#### **ALL-IN-ONE SOFTWARE**