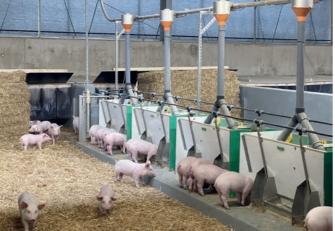

## SIMPLE!

- Manual operations
- Automatic processes
- Individual monitoring

TEWE supplies the entire dry feeding equipment for manual or fully automatic operation. The construction of the surface-hardened chain is hard-wearing and robust. The feeding system is easy to assemble and maintain. The TEWE scope of supply includes feeding machine, deflection corners,

T- and Y-double valves. The control software is available in all languages and can easily be extended with additional functions, such as monitoring and documentation.